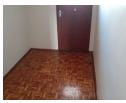

Gleaming parquet floors give a warm welcome into this home and lead you into the large lounge and dining area which has a balcony. The kitchen is roomy and has plenty of built-in cupboards. The 2 bedrooms are big and both have built-in cupboards. The bathroom is tiled and has bath with hand shower, basin and toilet.