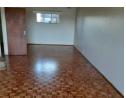

Gleaming parquet floors give a warm welcome into this home and lead you into the large lounge and dining area which has a balcony. The kitchen is roomy and has plenty of built-in cupboards. The 2 bedrooms are big and both have built-in cupboards. The bathroom is tiled and has bath with hand shower, basin and toilet.