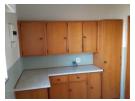

Gleaming parquet floors give a warm welcome into this home and lead you into the large lounge and dining area which has a balcony. The kitchen is roomy and has plenty of built-in cupboards. The 2 bedrooms are big and both have built-in cupboards. The bathroom is tiled and has bath with hand shower, basin and toilet.