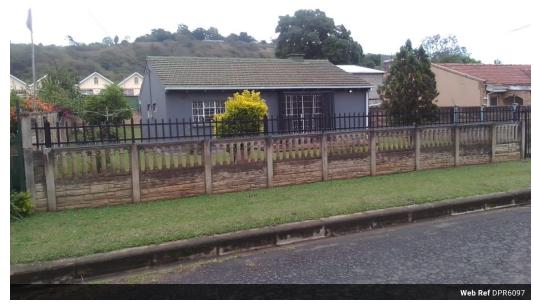

## SPACIOUS HOUSE FOR SALE

This neat two-bedroomed house is up for grabs in Pietermaritzburg Central gated with a tiled roof, gated and secured. This property has a big lounge, veranda, big yard for future development, and extensions in a mixed-zone area that caters to both residential and business. The property is near the shops, schools, and a good and well-secured neighborhood, also a wellmaintained garden.

## **Features**

| Interior     |    | Exterior            |       | Sizes      |                   |
|--------------|----|---------------------|-------|------------|-------------------|
| Bedrooms     | 2  | Carports / Parkings | 2     | Floor Size | 250m²             |
| Bathrooms    | 1  | Security            | No    | Land Size  | 550m <sup>2</sup> |
| Kitchens     | 1  | Pool                | No    |            |                   |
| Recep. Rooms | 1  | Views               | False |            |                   |
| Furnished    | No |                     |       |            |                   |