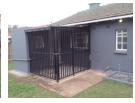

## SPACIOUS HOUSE FOR SALE

This neat two-bedroomed house is up for grabs in Pietermaritzburg Central gated with a tiled roof, gated and secured. This property has a big lounge, veranda, big yard for future development, and extensions in a mixed-zone area that caters to both residential and business. The property is near the shops, schools, and a good and well-secured neighborhood, also a wellmaintained garden.

## **Features**

| Interior     |    | Exterior            |       | Sizes      |                   |
|--------------|----|---------------------|-------|------------|-------------------|
| Bedrooms     | 2  | Carports / Parkings | 2     | Floor Size | 250m²             |
| Bathrooms    | 1  | Security            | No    | Land Size  | 550m <sup>2</sup> |
| Kitchens     | 1  | Pool                | No    |            |                   |
| Recep. Rooms | 1  | Views               | False |            |                   |
| Furnished    | No |                     |       |            |                   |