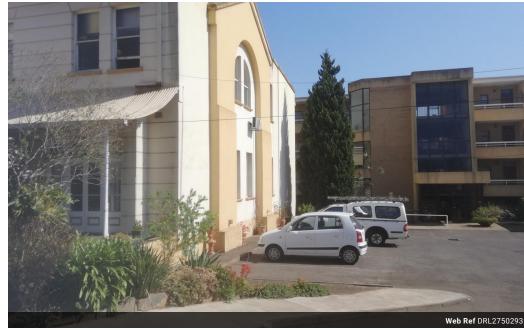

## Retirement Unit

Over 55 years of age, then view this beautiful well maintained 3rd floor unit in a secure and sought after complex. The unit consists of two bedrooms, two bathrooms (one with shower, basin and toilet, MES with bath basin and toilet) kitchen and lounge. There are two enclosed balconies. A covered parking comes with the unit. Meals are available on request, there is no frail care but a 24 hour nursing service is available. 24 Hour security. On taxi route. Close to all amenities.