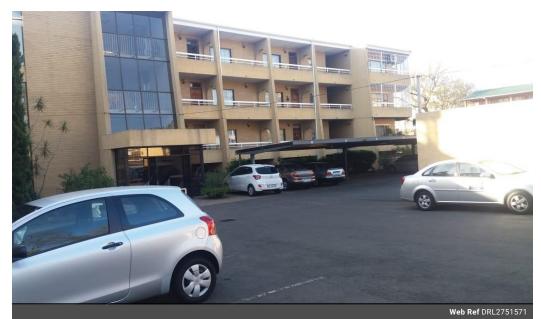

 Monthly Levy R2,600
 Monthly Rates R400

Retirement Unit

Third floor unit in a secure and sought after complex. The unit consists of two bedrooms, bathroom with bath, basin and toilet, guest toilet. Kitchen and lounge. Meals are available on request, there is no frail care but a 24 hour nursing service is available. 24 Hour security. On taxi route. Close to all amenities.