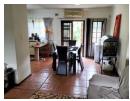

## Simplex For Sale in Pelham Pietermaritzburg

Lovely, well-maintained face brick free standing home in the very popular and well-managed La Pirogue complex. The unit is under a tiled roof and features 3 Bedrooms (main on suite). The main bedroom has laminated flooring and an air conditioner. Open plan lounge/dining room/kitchen with tiled flooring and is airconditioned. There is a family bathroom with a bathtub, basin and toilet. The main bedroom on suite has a shower, basin and toilet. The other two bedrooms are fitted with laminated flooring and ceiling fans. All three bedrooms have built-in cupboards. The two bathrooms and passage floors are tiled. The kitchen is fitted with a hob and oven, extractor fan and sufficient cupboard space and a double sink. Plumbing for a washing machine or dishwasher is done. Entrance into the garage is via the kitchen. On the outside, the ..