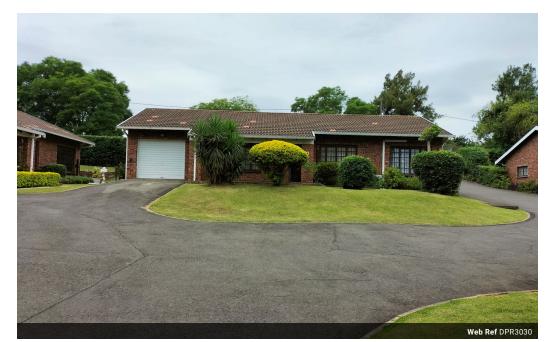

## Simplex For Sale in Pelham Pietermaritzburg

Lovely, well-maintained face brick free standing home in the very popular and well-managed La Pirogue complex. The unit is under a tiled roof and features 3 Bedrooms (main on suite). The main bedroom has laminated flooring and an air conditioner. Open plan lounge/dining room/kitchen with tiled flooring and is airconditioned. There is a family bathroom with a bathtub, basin and toilet. The main bedroom on suite has a shower, basin and toilet. The other two bedrooms are fitted with laminated flooring and ceiling fans. All three bedrooms have built-in cupboards. The two bathrooms and passage floors are tiled. The kitchen is fitted with a hob and oven, extractor fan and sufficient cupboard space and a double sink. Plumbing for a washing machine or dishwasher is done. Entrance into the garage is via the kitchen. On the outside, the ..

## **Features**

| Interior     |    | Exterior |       | Sizes      |         |
|--------------|----|----------|-------|------------|---------|
| Bedrooms     | 3  | Garages  | 1     | Floor Size | 124m²   |
| Bathrooms    | 2  | Security | No    | Land Size  | 7,897m² |
| Kitchens     | 1  | Pool     | No    |            |         |
| Recep. Rooms | 2  | Views    | False |            |         |
| Furnished    | No |          |       |            |         |