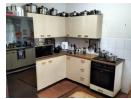

## Simplex For Sale in Pelham Pietermaritzburg

Lovely, well-maintained face brick free standing home in the very popular and well-managed La Pirogue complex. The unit is under a tiled roof and features 3 Bedrooms (main on suite). The main bedroom has laminated flooring and an air conditioner. Open plan lounge/dining room/kitchen with tiled flooring and is airconditioned. There is a family bathroom with a bathtub, basin and toilet. The main bedroom on suite has a shower, basin and toilet. The other two bedrooms are fitted with laminated flooring and ceiling fans. All three bedrooms have built-in cupboards. The two bathrooms and passage floors are tiled. The kitchen is fitted with a hob and oven, extractor fan and sufficient cupboard space and a double sink. Plumbing for a washing machine or dishwasher is done. Entrance into the garage is via the kitchen. On the outside, the ..