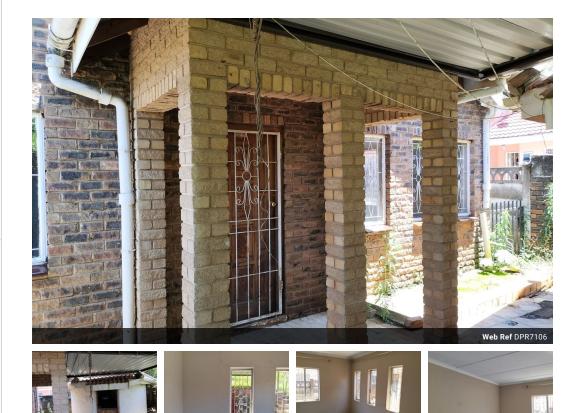

For the young or small family, this is the ideal starter home. The home offers three bedrooms, two with built-in cupboards. Bedroom 2 does not have built-in cupboards but has an air conditioner. The main bedroom has built-in cupboards, floor is tiled and it has it's own bathroom fitted with a corner bath tub, shower, toilet and basin. The walls are fully tiled. The family bathroom has a shower, basin and toilet and the walls are fully tiled.

The lounge is fitted with laminated floor, the fully fitted kitchen is modern and has a breakfast nook.

On the outside you will find a rondavel which can be used as a fourth bedroom or just as a room.

With little TLC and imagination you can make this your dream home. The home is close to all amenities such as schools, the popular Debi-Place Market and is on the taxi route. To arrange a...