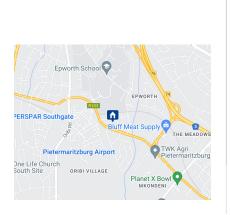

A solid home in a popular suburb, situated off the main road with easy access to UKZN, schools, shopping centres, Mkondeni and

The main house has 3 bedrooms (1 tiled, 2 carpeted, built-in cupboards in all 3) and 2 bathrooms (shower en suite). Carpeted lounge and dining area. The kitchen has an oven plus plenty of built-in cupboard space. A room off the dining area can be used as a TV room, study,or entertainment room. Attached outside toilet with basin.