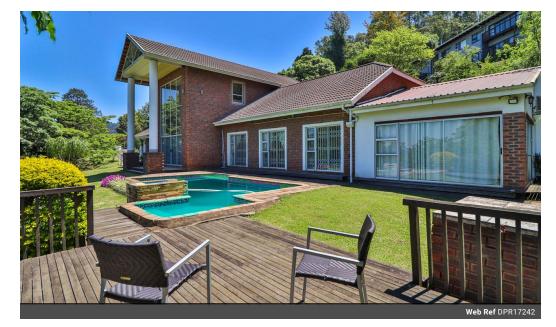

## This magnificent property is a perfect blend of modern luxury and natural serenity.

Situated on a beautifully landscaped, sloping terrain, the home offers a lifestyle of elegance, comfort, and convenience. Key Features Bedrooms : 4 spacious bedrooms, designed for comfort and relaxation. Bathrooms: 3 modern bathrooms with high-quality fittings. Garages :2 double garages, . Additional carports for 3 vehicles. Kitchen : A stylish, modern kitchen with gas fittings and premium finishes. Entertainment: A mezzanine floor It has a bar which is perfect for hosting or relaxing.

## Features

| Pets Allowed | Yes |                     |       |
|--------------|-----|---------------------|-------|
| Interior     |     | Exterior            |       |
| Bedrooms     | 4   | Garages             | 2     |
| Bathrooms    | 3   | Carports / Parkings | 3     |
| Kitchens     | 1   | Security            | No    |
| Recep. Rooms | 2   | Dom. Accom.         | 1     |
| Studies      | 1   | Pool                | Yes   |
| Furnished    | No  | Views               | False |