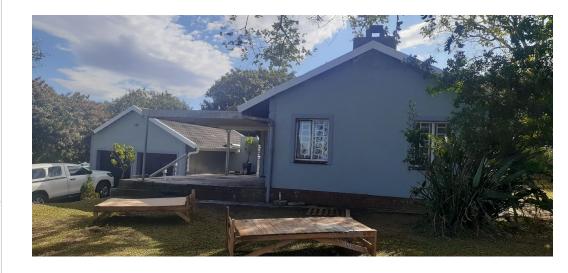

## 3 Bedroom House For Sale in Berkshire Downs

This large family home offers, 3 bedrooms, built in cupboards, tiled floors, 2 bathrooms, family and en-suite, kitchen with built in cupboards UCO/HOB/EXT FAN, lounge with fireplace, 2 auto garages and domestic shower and toilet. The home has more to offer, newly painted, fully fenced and auto gated.

# Features

| Interior     |   | Exterior    |     | Sizes     |  |
|--------------|---|-------------|-----|-----------|--|
| Bedrooms     | 3 | Garages     | 2   | Land Size |  |
| Bathrooms    | 2 | Security    | Yes |           |  |
| Kitchens     | 1 | Dom. Accom. | 0.5 |           |  |
| Recep. Rooms | 1 | Pool        | No  |           |  |