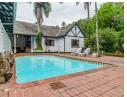

## Features

| Pets Allowed | Yes |                     |      |            |                     |
|--------------|-----|---------------------|------|------------|---------------------|
| Interior     |     | Exterior            |      | Sizes      |                     |
| Bedrooms     | 5   | Garages             | 2    | Floor Size | 593m²               |
| Bathrooms    | 4   | Carports / Parkings | 4    | Land Size  | 2,217m <sup>2</sup> |
| Kitchens     | 1   | Security            | Yes  |            |                     |
| Recep. Rooms | 3   | Pool                | Yes  |            |                     |
| Studies      | 1   | Views               | True |            |                     |
| Furnished    | No  |                     |      |            |                     |