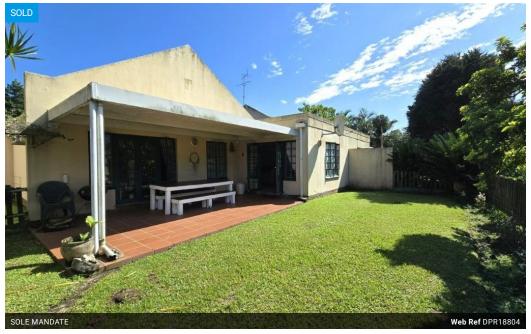

## LARGE SIMPLEX UP FOR GRABS AT POPULAR HIGHLANDS PARK, FARNINGHAM RIDGE

Set in a well to do complex (Highlands Park), less than 2 kms from Sarnia Primary school. Also offering easy access to the M7 & M13, as well as several local shops & take aways. Paradise Junction & more!

This spacious (122 SQM) simplex offers 3 bedrooms (All with BIC), A/C in the master bed + ceiling fans in 2 of the rooms. 2 bathrooms (Includes a shower en-suite). Granite fitted kitchen (Under counter oven + hob). Open courtyard with washing lines. Open plan lounge & dining room which opens to a large, covered patio & pet friendly garden (Note - As per house rules, 2 x small dogs with written consent) + grass is cut by body corp. Auto garage & 1 covered parking bay.

With limited complexes in this area, you had better be fast!