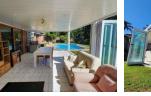

This stunning Simplex comprises of fully fitted cupboards with granite kitchen equipped with an under-counter oven and hob. Along the passage you find the family bathroom with toilet, fully tiled. Spacious lounge with ceiling fan and laminated flooring, invites you to a well maintained glass enclosed patio. Swimming pool adding an element of resort luxury to this stunning face brick home with double garage and electronic gates, providing a peaceful and calm residence for your family.