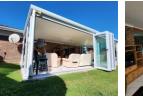

This stunning Simplex comprises of fully fitted cupboards with granite kitchen equipped with an under-counter oven and hob. Along the passage you find the family bathroom with toilet, fully tiled. Spacious lounge with ceiling fan and laminated flooring, invites you to a well maintained glass enclosed patio. Swimming pool adding an element of resort luxury to this stunning face brick home with double garage and electronic gates, providing a peaceful and calm residence for your family.