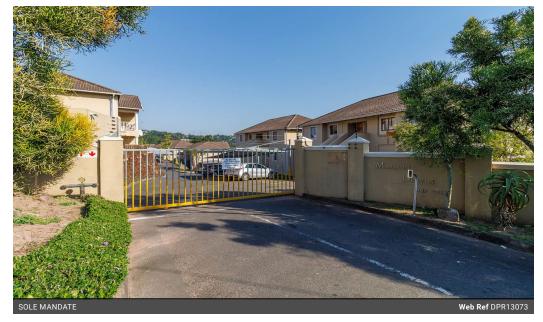

## BEAUTIFUL STARTER SIMPLEX.

2

In the heart of Mariannhill Park, this 3 bedrooms (carpeted) Simplex, offers a light grey kitchen, UCO/HOB/EXT, granite tops, blinds, plumbed for washing machine, the lounge opens up to a balcony overlooking PnP and the scenic view of the neighbourhood, 2 bathrooms, (shower en-suite), 2 carports. Auto access and 24 hour security.