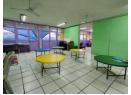

## THE FAMOUS PARADISE VALLEY PRE SCHOOL-BUILDING IS UP FOR SALE!

CALLING ALL PRE SCHOOL-OWNERS - A rare find & a great business opportunity. With an exclusive use roofed area of 604 SQM & an exclusive use garden of 139 SQM (Kiddies outside play area). Offering multiple rooms, classroom & storage. Open plan spaces as seen on the photos. Large kitchen & kiddies' bathroom. 4 exclusive use parking bays at 13 SQM each.