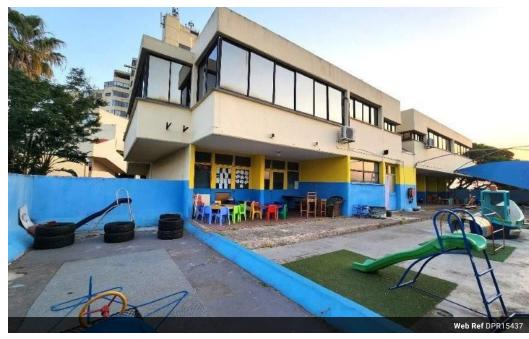

## THE FAMOUS PARADISE VALLEY PRE SCHOOL-BUILDING IS UP FOR SALE!

CALLING ALL PRE SCHOOL-OWNERS - A rare find & a great business opportunity. With an exclusive use roofed area of 604 SQM & an exclusive use garden of 139 SQM (Kiddies outside play area). Offering multiple rooms, classroom & storage. Open plan spaces as seen on the photos. Large kitchen & kiddies' bathroom. 4 exclusive use parking bays at 13 SQM each.

The Birches, Paradise Valley complex is well known for its tight 24-Hour security with over 400 residential units in the estate.

NOTE - The property is for sale, not the business. The property will be vacant as of 17th December 2024. The property can only be used as a pre-school!