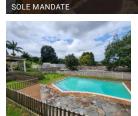

## FAMILY HOME WITH 1 BEDROOM GRANNY FLAT.

Set on the border on Pinelands & Caversham Glen.

THE MAIN HOUSE - Is airconditioned throughout. Offers 3 beds (BIC) + study. 2 bathrooms (Includes a full main ensuite). Fitted kitchen (ELO + HOB). Large lounge. Dining room. Pub entertainment area. Covered patio. Large swimming pool. Gemini hut for storage. L U garage + double carport. Auto access.

## Features

| Pets Allowed | Yes |                     |       |           |                     |
|--------------|-----|---------------------|-------|-----------|---------------------|
| Interior     |     | Exterior            |       | Sizes     |                     |
| Bedrooms     | 3   | Garages             | 1     | Land Size | 1,077m <sup>2</sup> |
| Bathrooms    | 2   | Carports / Parkings | 4     |           |                     |
| Kitchens     | 1   | Security            | Yes   |           |                     |
| Recep. Rooms | 2   | Pool                | Yes   |           |                     |
| Studies      | 1   | Views               | False |           |                     |
| Furnished    | No  |                     |       |           |                     |