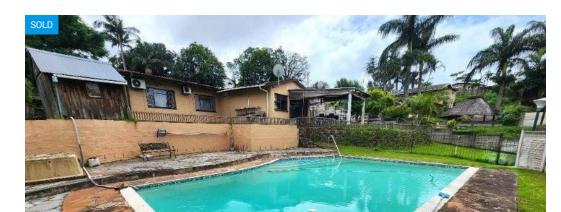

## FAMILY HOME WITH 1 BEDROOM GRANNY FLAT.

Set on the border on Pinelands & Caversham Glen.

THE MAIN HOUSE - Is airconditioned throughout. Offers 3 beds (BIC) + study. 2 bathrooms (Includes a full main ensuite). Fitted kitchen (ELO + HOB). Large lounge. Dining room. Pub entertainment area. Covered patio. Large swimming pool. Gemini hut for storage. L U garage + double carport. Auto access.

THE GRANNY FLAT - Offers 1 bedroom. Lounge. Kitchen & bathroom. RENTAL POTENTIAL +- R4500 PM or bring the extended

## Features

| Pets Allowed | Yes |                     |       |           |                     |
|--------------|-----|---------------------|-------|-----------|---------------------|
| Interior     |     | Exterior            |       | Sizes     |                     |
| Bedrooms     | 3   | Garages             | 1     | Land Size | 1,077m <sup>2</sup> |
| Bathrooms    | 2   | Carports / Parkings | 4     |           |                     |
| Kitchens     | 1   | Security            | Yes   |           |                     |
| Recep. Rooms | 2   | Pool                | Yes   |           |                     |
| Studies      | 1   | Views               | False |           |                     |
| Furnished    | No  |                     |       |           |                     |