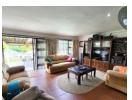

## FAMILY HOME WITH 1 BEDROOM GRANNY FLAT.

Set on the border on Pinelands & Caversham Glen.

THE MAIN HOUSE - Is airconditioned throughout. Offers 3 beds (BIC) + study. 2 bathrooms (Includes a full main ensuite). Fitted kitchen (ELO + HOB). Large lounge. Dining room. Pub entertainment area. Covered patio. Large swimming pool. Gemini hut for storage. L U garage + double carport. Auto access.