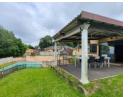

## FAMILY HOME WITH 1 BEDROOM GRANNY FLAT.

Set on the border on Pinelands & Caversham Glen.

THE MAIN HOUSE - Is airconditioned throughout. Offers 3 beds (BIC) + study. 2 bathrooms (Includes a full main ensuite). Fitted kitchen (ELO + HOB). Large lounge. Dining room. Pub entertainment area. Covered patio. Large swimming pool. Gemini hut for storage. L U garage + double carport. Auto access.