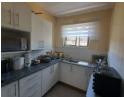

## SPACIOUS 2 BEDROOM FLAT

Spacious 2 bedroom flat in Bryanston Square, Pinetown Central. The block is well managed. Spacious lounge, separate dining room with a built in cupboards in kitchen, family bathroom plus 1 undercover parking. There is a current Tenant that will be willing to stay on.

## Features

| Interior     |    | Exterior            |       | Sizes      |      |
|--------------|----|---------------------|-------|------------|------|
| Bedrooms     | 2  | Carports / Parkings | 1     | Floor Size | 89m² |
| Bathrooms    | 1  | Security            | No    |            |      |
| Kitchens     | 1  | Pool                | No    |            |      |
| Recep. Rooms | 2  | Views               | False |            |      |
| Furnished    | No |                     |       |            |      |