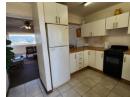

## NEAT 2 BED FLAT WITH GARAGE AT POPULAR RETIREMENT VILLAGE.

Carpeted throughout with 2 bedrooms (BIC). Full bathroom (Bath / shower / loo) + a 2nd loo / guest loo. Neat open plan kitchen. Spacious lounge, combine dining room. Enclosed balcony / sun lounge. L U Garage.

## **Features**

| Interior     |     | Exterior |       | Sizes      |      |
|--------------|-----|----------|-------|------------|------|
| Bedrooms     | 2   | Garages  | 1     | Floor Size | 75m² |
| Bathrooms    | 1.5 | Security | No    |            |      |
| Kitchens     | 1   | Pool     | No    |            |      |
| Recep. Rooms | 1   | Views    | False |            |      |
| Furnished    | No  |          |       |            |      |