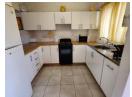

## NEAT 2 BED FLAT WITH GARAGE AT POPULAR RETIREMENT VILLAGE.

Carpeted throughout with 2 bedrooms (BIC). Full bathroom (Bath / shower / loo) + a 2nd loo / guest loo. Neat open plan kitchen. Spacious lounge, combine dining room. Enclosed balcony / sun lounge. L U Garage.

## **Features**

| Interior     |     | Exterior |       | Sizes      |      |
|--------------|-----|----------|-------|------------|------|
| Bedrooms     | 2   | Garages  | 1     | Floor Size | 75m² |
| Bathrooms    | 1.5 | Security | No    |            |      |
| Kitchens     | 1   | Pool     | No    |            |      |
| Recep. Rooms | 1   | Views    | False |            |      |
| Furnished    | No  |          |       |            |      |