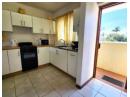

## NEAT 2 BED FLAT WITH GARAGE AT POPULAR RETIREMENT VILLAGE.

Carpeted throughout with 2 bedrooms (BIC). Full bathroom (Bath / shower / loo) + a 2nd loo / guest loo. Neat open plan kitchen. Spacious lounge, combine dining room. Enclosed balcony / sun lounge. L U Garage.

## **Features**

| Interior     |     | Exterior |       | Sizes      |      |
|--------------|-----|----------|-------|------------|------|
| Bedrooms     | 2   | Garages  | 1     | Floor Size | 75m² |
| Bathrooms    | 1.5 | Security | No    |            |      |
| Kitchens     | 1   | Pool     | No    |            |      |
| Recep. Rooms | 1   | Views    | False |            |      |
| Furnished    | No  |          |       |            |      |