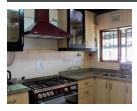

## WELL LOCATED 3 BEDROOM HOUSE IN NAGINA

Fully fenced with electronic gates, carport for 3 cars and a double garage, spacious lounge / dining room, fully fitted kitchen with granite tops, 3 spacious fully fitted bedrooms. The house is quite modern & within easy access to the mall & schools. There is a granny cottage with lounge, 1 bedroom & kitchenette and bathroom.