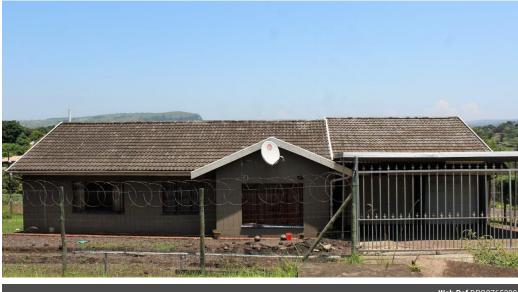

## WELL LOCATED 3 BEDROOM HOUSE IN NAGINA

Fully fenced with electronic gates, carport for 3 cars and a double garage, spacious lounge / dining room, fully fitted kitchen with granite tops, 3 spacious fully fitted bedrooms. The house is quite modern & within easy access to the mall & schools. There is a granny cottage with lounge, 1 bedroom & kitchenette and bathroom.

## Features

| Interior     |    | Exterior            |       | Sizes     |       |
|--------------|----|---------------------|-------|-----------|-------|
| Bedrooms     | 3  | Garages             | 2     | Land Size | 925m² |
| Bathrooms    | 2  | Carports / Parkings | 3     |           |       |
| Kitchens     | 1  | Security            | No    |           |       |
| Recep. Rooms | 1  | Pool                | No    |           |       |
| Furnished    | No | Views               | False |           |       |