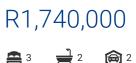

## Features

| Pets Allowed | Yes |                     |       |           |
|--------------|-----|---------------------|-------|-----------|
| Interior     |     | Exterior            |       | Sizes     |
| Bedrooms     | 3   | Garages             | 2     | Land Size |
| Bathrooms    | 2   | Carports / Parkings | 2     |           |
| Kitchens     | 1   | Security            | Yes   |           |
| Recep. Rooms | 2   | Dom. Accom.         | 1     |           |
| Furnished    | No  | Pool                | No    |           |
|              |     | Views               | False |           |

1,453m<sup>2</sup>