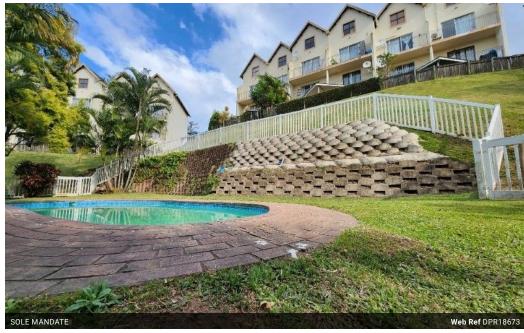

## GREAT 1ST TIME BUY OR PROPERTY INVESTMENT

Set in a popular complex (Emerald Hill) on Ridge Rd, The Wolds. A brilliant 1st time buy or property investment. Offers an open plan loft bedroom. Lounge with double volume, open beam ceilings. Melamine kitchen. Bathroom. Open balcony with scenic views. 1 covered parking. Swimming pool in complex & 24 Hr manned security.

## Features

| Interior     |    | Exterior            |      | Sizes      |      |
|--------------|----|---------------------|------|------------|------|
| Bedrooms     | 1  | Carports / Parkings | 1    | Floor Size | 54m² |
| Bathrooms    | 1  | Security            | Yes  |            |      |
| Kitchens     | 1  | Pool                | Yes  |            |      |
| Recep. Rooms | 1  | Views               | True |            |      |
| Furnished    | No |                     |      |            |      |