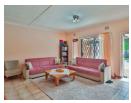

Spacious lounge with A/C, open plan to dining area and stylish fitted kitchen offering UCO, 5 plate gas hob and extractor fan, good sized bedrooms with Bic's, family bathroom and modern MES with his and hers shower.