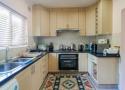

Spacious lounge with A/C, open plan to dining area and stylish fitted kitchen offering UCO, 5 plate gas hob and extractor fan, good sized bedrooms with Bic's, family bathroom and modern MES with his and hers shower.