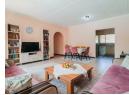

Spacious lounge with A/C, open plan to dining area and stylish fitted kitchen offering UCO, 5 plate gas hob and extractor fan, good sized bedrooms with Bic's, family bathroom and modern MES with his and hers shower.