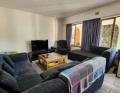

## LARGE CORNER TOWN HOUSE WITH PVT POOL, GARAGE & EXTRA SIDE ENTRANCE FOR MORE PARKING!

Set in a small complex with super low levies of just R700 PM! At a decent (137 SQM). Offers 3 beds (BIC). 2 baths (1 x SES). Oak fitted kitchen (ELO + HOB). Breakfast nook & SEP laundry. Large lounge + dining room. Spacious, fully walled pet friendly garden with its very own swimming pool. L U Garage & extra side gate which enters the back of the property!