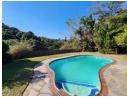

## LARGE CORNER TOWN HOUSE WITH PVT POOL, GARAGE & EXTRA SIDE ENTRANCE FOR MORE PARKING!

Set in a small complex with super low levies of just R700 PM! At a decent (137 SQM). Offers 3 beds (BIC). 2 baths (1 x SES). Oak fitted kitchen (ELO + HOB). Breakfast nook & SEP laundry. Large lounge + dining room. Spacious, fully walled pet friendly garden with its very own swimming pool. L U Garage & extra side gate which enters the back of the property!