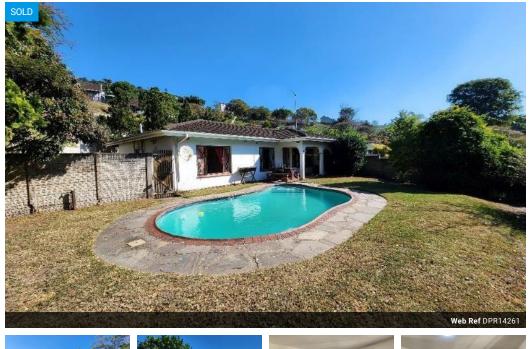

## LARGE CORNER TOWN HOUSE WITH PVT POOL, GARAGE & EXTRA SIDE ENTRANCE FOR MORE PARKING!

Set in a small complex with super low levies of just R700 PM! At a decent (137 SQM). Offers 3 beds (BIC). 2 baths (1 x SES). Oak fitted kitchen (ELO + HOB). Breakfast nook & SEP laundry. Large lounge + dining room. Spacious, fully walled pet friendly garden with its very own swimming pool. L U Garage & extra side gate which enters the back of the property!