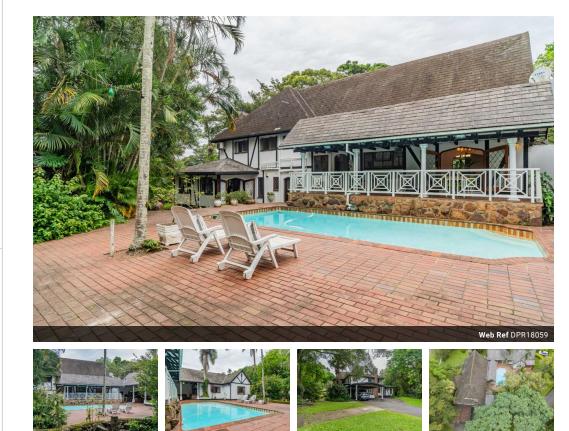

## Luxury 5 Bedroom Home with 2 Cottages in Prestigious Cowies Hill Estate

Discover the epitome of luxury living with this grand five bedroom home, spanning an impressive 592.96 square meters under roof, nestled in the secure and serene Cowies Hill Estate. Perfectly crafted for modern family life, this residence offers a unique combination of elegance, functionality, and versatility.

| Exterior            |
|---------------------|
| Garages             |
| Carports / Parkings |
| Security            |
| Pool                |
| Views               |
|                     |

Sizes Land Size