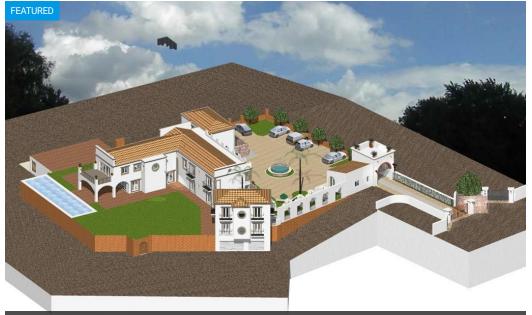

## Great investment opportunity!

15

**a** 2

This Mediterranean-styled Villa with amazing views, 80% completed.

This is a perfectly designed home with 13 large bedroom en-suites, all with amazing ocean views. This home is ideal to be a boutique hotel or B&B.

When completed, it will also include the following(included in plans):

Large well-designed basement wine cellar with space for a restaurant perfect to host weddings, wine tastings, or any other functions.

Spa, gym, swimming pool, guard house.

Sadly this dream is waiting for a new owner to finish off in their own style and taste as this 80% completed structure has all the heavy work done. A gem waiting to be discovered. A must-see!