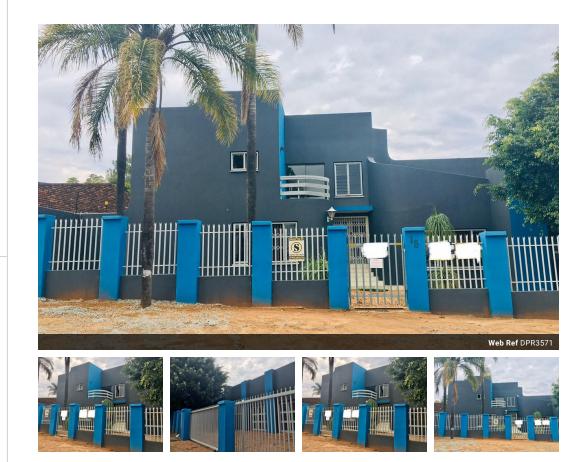

## Gem In Bendor

**—** 5

Bursting with so much to offer at Bendor

**a** 4

This mansion has a lot to offer, from its greatly sized bedrooms to its humongous kitchen, living rooms, lounge, study, bar and office it is very evident that there is an abundance of space in this home. The architecture is also one of a kind that stood the test of time.

The property also has a tennis court which is a very rare feature in many properties and not forgetting a big pool for cooling down and relaxing in summer. All this property needs is a little TLC to polish this gem up. The house is also close to Cycad shopping centre and other many amenities.

## Features

| Pets Allowed | Yes |          |       |           |                     |
|--------------|-----|----------|-------|-----------|---------------------|
| Interior     |     | Exterior |       | Sizes     |                     |
| Bedrooms     | 5   | Garages  | 4     | Land Size | 1,614m <sup>2</sup> |
| Bathrooms    | 3   | Security | No    |           |                     |
| Kitchens     | 1   | Pool     | Yes   |           |                     |
| Recep. Rooms | 3   | Views    | False |           |                     |
| Studies      | 1   |          |       |           |                     |
| Furnished    | No  |          |       |           |                     |