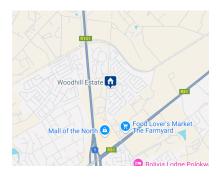

prepare the ground.

the stand is situated 600 meters to the Mall of the North and is just approximately 3 kilometers to the N1 North Leading to Mussina and African country