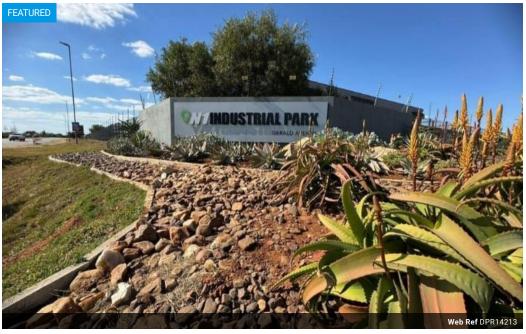

## VACANT LAND N1 INDUSTRIAL PARK FOR SALE

Prime Industrial Land Opportunity along the R101 The Seller is a VAT vendor and VAT is excluded from the advertised price if applicable. No transfer duty is payable on VAT transactions.

This advertisement is for Stand 14 as shown on the attached map. Size is 1670sqm

Location: Inside a gated area along the prominent R101, transitioning seamlessly into the N1 northbound.

Property Type: Vacant land, Zoned Industrial 2.

Overview: Unlock the potential of this strategically positioned industrial land, nestled within a secure boomed area. With direct access to the bustling R101, which seamlessly transforms into the N1 north, this property promises unparalleled convenience for logistics and transportation.

Key Features:

Strategic Location: Situated within a gated area, ensuring security and exclusivity for your industrial...