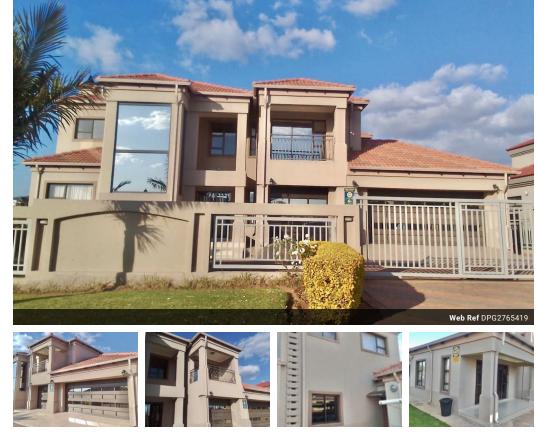

## 4 Bedroom House In Serala View Polokwane

**a** 3

Be a proud owner of this beautiful home in Serala View that has 4 bedrooms which 3 of them have full en-suite bathrooms, then enjoy the beautiful bedroom verandas that overlook a beautiful garden. You will love preparing your favourite meals in the spacious kitchen with beautiful quartz counter top.

For your convenience; the house also has a study and a pyjama lounge for relaxing. Fun times also awaits in the patio with a builtin braai. You will have enough parking space in the 3 garages and never have water shortage headaches as the borehole will ensure steady water supply. Come and view this beautiful home for yourself and I am confident that you will fall in love with it.

## Features

| Interior     |    | Exterior    |
|--------------|----|-------------|
| Bedrooms     | 4  | Garages     |
| Bathrooms    | 4  | Security    |
| Kitchens     | 1  | Dom. Accom. |
| Recep. Rooms | 3  | Pool        |
| Studies      | 1  | Views       |
| Furnished    | No |             |