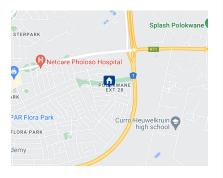

## House for sale

A very well located corner stand in Serala view of 958 meter square which can be used for business purposes like town houses or accommodation and family house purpose.

this stand is located within Serala view suburb, a very beautiful and highly developed at the proximity of 4km away from Netcare Hospital, 5km away from Savana Mall, Serala view is a suburb along N1, you would love the view of this place, whilst viewing on the website, upon your interest do not hesitate to contact me for viewing.