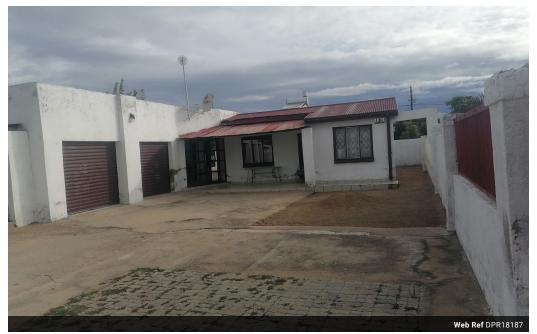

## house for sale

This is a life time opportunity to the beginners investments more especial to to who want to engaged in the rental business in Polokwane or to those who want to build and stay. This house was an RDP house and it has been extended with a huge sitting room and two extra rooms ands garage it is in an very good place with potential of rentals and is at a space of 448m2 which is one of the biggest stand in the area and also has enough space for extension.

## Features

| Interior     |    |  |
|--------------|----|--|
| Bedrooms     | 3  |  |
| Bathrooms    | 2  |  |
| Kitchens     | 1  |  |
| Recep. Rooms | 2  |  |
| Furnished    | No |  |

| Exterior            |  |
|---------------------|--|
| Garages             |  |
| Carports / Parkings |  |
| Security            |  |
| Pool                |  |
| Views               |  |
|                     |  |

**Sizes** Land Size

448m<sup>2</sup>

https://www.dpgprop.co.za