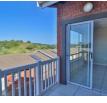

All blocks are equipt with elevators.

Bedrooms has build-in cupboards and ceiling fans.

The open plan kitchen is fitted with modern cupboards, glass HOB and Eye Level Oven with space for appliances and leads into the dining room and lounge opening up to a big balcony to sit and relax and to watch the sea and enjoy your retirement.