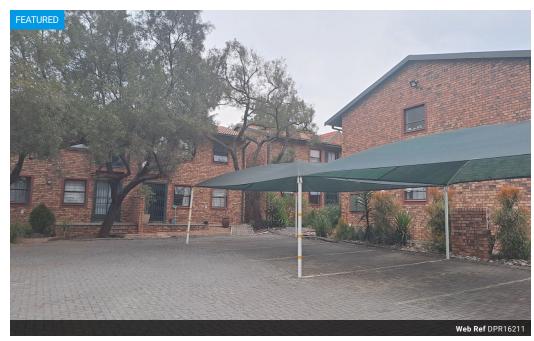

### Walking distance to university campus

Spacious 2 bedroom, 1 bathroom unit conveniently located to the university campus as well LC de Villiers sport grounds. Open plan kitchen with breakfast nook. Plumb for a washing machine. Living room area with ample natural light. Bedrooms with build in cupboards. Bathroom with shower, toilet ans basin.

On site security, covered parking. Low maintenance building.

#### Features

| Interior     |     | Exterior            |       | Sizes      |                  |
|--------------|-----|---------------------|-------|------------|------------------|
| Bedrooms     | 2   | Carports / Parkings | 1     | Floor Size | 57m²             |
| Bathrooms    | 1   | Security            | Yes   | Land Size  | 57m <sup>2</sup> |
| Kitchens     | 1   | Pool                | No    |            |                  |
| Recep. Rooms | 2   | Views               | False |            |                  |
| Francisco d  | NI- |                     |       |            |                  |