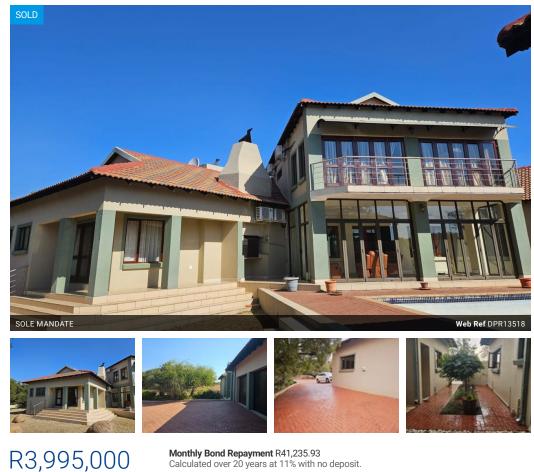

## Captivating 4-Bedroom Home in the Prestigious Leeuwfontein Estate

Discover the epitome of timeless elegance and modern comfort in this stunning home, nestled in the sought-after Leeuwfontein estate. This property is perfect for those who appreciate the charm of classic architecture, combined with the tranquility of bushveld living.

Key Features:

- 4 Bedrooms: Spacious and inviting, each room offers a serene retreat.
- 3 Bathrooms: Tastefully designed with modern fixtures, ensuring luxury and convenience.
- 3 Garages: Ample space for your vehicles and storage needs.
   Study: An ideal space for a home office or quiet reading nook.
- Entertainment Area: Featuring a built-in bar, perfect for hosting guests and creating memorable moments.

- Gym: Stay fit and healthy with your own private workout space.

- Double Domestic Accommodation: Comfortable living quarters for household staff.

## Features

| Pets Allowed | Yes |                     |       |            |                      |
|--------------|-----|---------------------|-------|------------|----------------------|
| Interior     |     | Exterior            |       | Sizes      |                      |
| Bedrooms     | 4   | Garages             | 3     | Floor Size | 553m <sup>2</sup>    |
| Bathrooms    | 3   | Carports / Parkings | 4     | Land Size  | 10,387m <sup>2</sup> |
| Kitchens     | 1   | Security            | Yes   |            |                      |
| Recep. Rooms | 3   | Dom. Accom.         | 2     |            |                      |
| Studies      | 1   | Pool                | Yes   |            |                      |
| Furnished    | No  | Views               | False |            |                      |