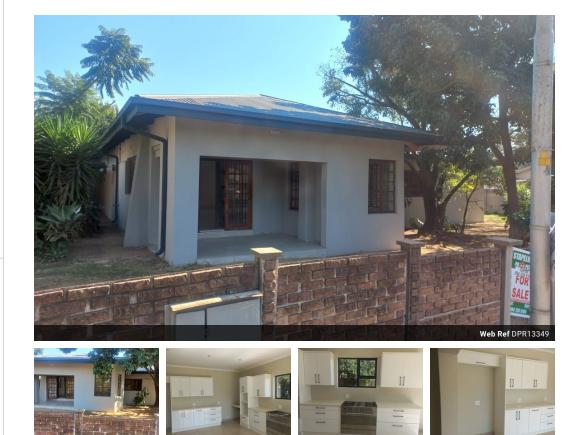

## Newly Renovated 3 Bedroom Family Home

Dormehl Phalane property group gladly present this opportunity for new owners to own this magnificent huge 3 bedrooms house. The house is located in Mayville Pretoria, 7 minutes drive to Central Pretoria. The house offers the following, 3 big bedrooms (all fitted)main bedroom with stylish bath and shower and toilet, very huge stylish open plan kitchen fitted kitchen, magnificent 4 living rooms, lockable garage for 2 cars, covered parking for 4 cars, open parking for 6 cars, 2 domestic bedrooms with shower, bath and toilet, guests toilet and bath, swimming pool, braai area, very huge yard, 1009 square meters, located close to all amenities including the police station

## Features

| Pets Allowed | Yes |                     |       |            |
|--------------|-----|---------------------|-------|------------|
| Interior     |     | Exterior            |       | Sizes      |
| Bedrooms     | 3   | Garages             | 2     | Floor Size |
| Bathrooms    | 2   | Carports / Parkings | 3     | Land Size  |
| Kitchens     | 1   | Security            | No    |            |
| Recep. Rooms | 2   | Pool                | Yes   |            |
| Furnished    | No  | Views               | False |            |

371m<sup>2</sup> 1.009m<sup>2</sup>