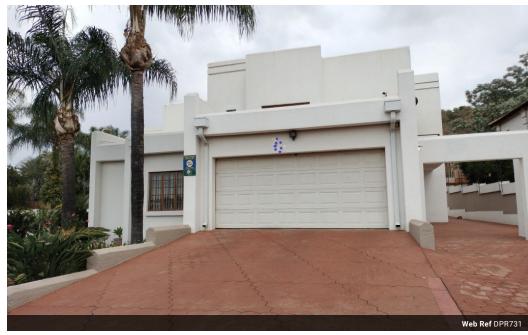

## LOOKING FOR THAT MAJESTIC HOUSE?

This ultra-neat double storey house in Montana Park is situated close to all amenities, spacious and well maintained. It consist of 4 bedrooms, 3 bathrooms, guest toilet, open plan lounge, tv room, dining room as well as a study. The modern kitchen has ample cupboards, an under counter stove and a separate scullery. Also boast with an entrance hall as well as a balcony, an alarm system. Outside room with a shower and toilet. Beautiful garden with an irrigation system. House plan also available

## **Features**

| Pets Allowed | Yes |             |       |            |                     |
|--------------|-----|-------------|-------|------------|---------------------|
| Interior     |     | Exterior    |       | Sizes      |                     |
| Bedrooms     | 4   | Garages     | 2     | Floor Size | 330m²               |
| Bathrooms    | 3   | Security    | Yes   | Land Size  | 1,050m <sup>2</sup> |
| Kitchens     | 1   | Dom. Accom. | 1     |            |                     |
| Recep. Rooms | 3   | Pool        | No    |            |                     |
| Studies      | 1   | Views       | False |            |                     |
| Furnished    | No  |             |       |            |                     |