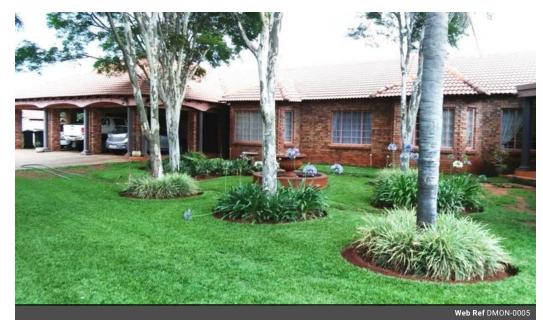

## MOST POPULAR ESTATE IN MONTANA, PRETORIA!

This 1 ha (10000sqm) plot is situated in upmarket Montana Estate, where you can find peace and tranquility from the hustle and bustle, security guards at entrance, it has a big modern house with three big living areas, gas fireplace in tv room, study, 3 bedr., 2 full bathr., guest toilet, beautiful kitchen with uco, scullery, pantry, underfloor heating, big patio with gas braai, 3 garages, 3 carports, lovely big garden with irrigation, pool, borehole, burglar bars, remote gate with intercom, electric fence, servants room with toilet and shower. Near all amenities and main roads.