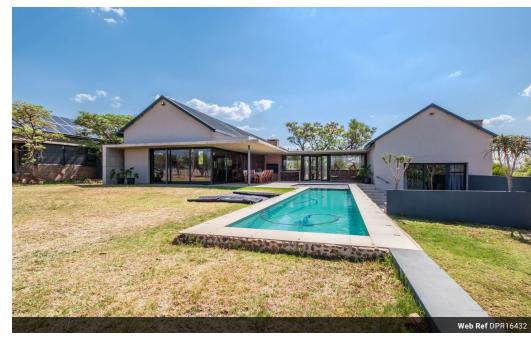

## Discover Unmatched Luxury in Every Corner of Your New Estate Home

This breathtaking 4-bedroom residence epitomizes elegance and thoughtful design, offering an exceptional lifestyle of space, comfort, and sophistication. Each bedroom features a private en-suite, and with an expansive 796 square meters of floor area, including a spacious study and domestic accommodation, this home provides unparalleled room for every family need.

Step outside to find a meticulously landscaped garden, perfect for both intimate gatherings and grand entertaining. The garden's boma, along with two built-in braai areas, invites you...

## **Features**

| Pets Allowed | Yes |                     |      |            |                      |
|--------------|-----|---------------------|------|------------|----------------------|
| Interior     |     | Exterior            |      | Sizes      |                      |
| Bedrooms     | 4   | Garages             | 6    | Floor Size | 796m²                |
| Bathrooms    | 4   | Carports / Parkings | 6    | Land Size  | 10,000m <sup>2</sup> |
| Kitchens     | 1   | Security            | Yes  |            |                      |
| Recep. Rooms | 2   | Pool                | Yes  |            |                      |
| Studies      | 1   | Views               | True |            |                      |
| Furnished    | No  |                     |      |            |                      |