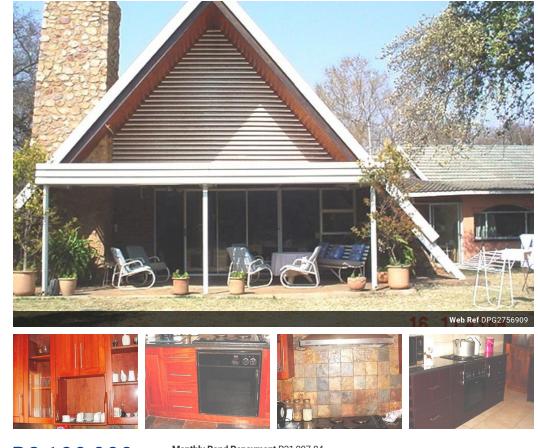

#### GOLDEN OLDY WITH ENDLESS OPPERTUNITIES!

Yes

Rynoue has 78 plots adjacent to one another, with safe neighbourhood watch.! On this 2,2ha plot there are two spacious houses joined, both have modern kitchens, big laundry room, big living areas, study upstairs, 2 patios, 4 bathrooms, 5 bedrooms. 7 Aircons. 2 Offices, cat and dog kennels, 4 carports, under roof parking for 6 cars, staff quarters, Vegetable garden, fish pond, lapa wit pit fire, strong borehole with pressure pumps, irrigation, beams, 2 tanks for mun. water. Electric fence. Dog and cat kennels. Price Negotiable! Come make an offer!

## Pets Allowed

| Interior     |    |
|--------------|----|
| Bedrooms     | 5  |
| Bathrooms    | 4  |
| Kitchens     | 2  |
| Recep. Rooms | 2  |
| Studies      | 1  |
| Furnished    | No |
|              |    |

#### Exterior Carports / Parkings Security Dom. Accom. Pool Views

Sizes Floor Size Land Size

600m² 20,200m²