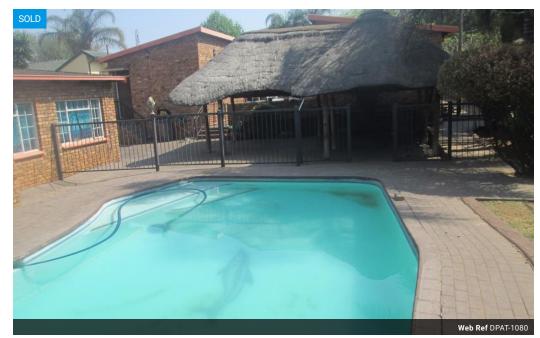

## 4 Bedroom House Sold in Suiderberg

Modern, neat and spacious 4 bedroom family house, 2 full bathroom which 1 is en-suite, open plan kitchen and dining, lounge, in house swimming pool, scullery, laundry, serveant quarter, outside toilet, court yard, double lock up garage, remote control main gate, Harvey roof tiles, swimming pool, lapa, alarm system – DON'T MISS OUT ON THIS BEAUTIFULL PROPERTY, nearby schools and Mayville Shopping Centre.

## **Features**

| Interior     |    | Exterior    |     | Sizes     |       |
|--------------|----|-------------|-----|-----------|-------|
| Bedrooms     | 4  | Garages     | 2   | Land Size | 941m² |
| Bathrooms    | 2  | Security    | No  |           |       |
| Recep. Rooms | 2  | Dom. Accom. | 1   |           |       |
| Furnished    | No | Pool        | Yes |           |       |
|              |    | Views       | No  |           |       |