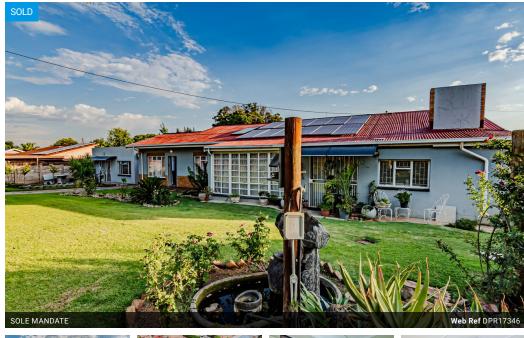

## 6.5 Bedroom House Sold in Waverley

R2,100,000

Monthly Bond Repayment R21,675.96

Calculated over 20 years at 11% with no deposit.

Transfer Costs R83,947.00 Bond Costs R34,625.00
These calculations are only a guide. Please ask your conveyancer for exact calculations.

## Call On All Investors - House with 3 Flats - Multi-Income Streams

This Property is an investor's Dream. Solar used by all Units Borehole used by all Units no Tshwane water

Main House Offers:

Sitting Room

Dining Room

Big Kitchen 2 bedrooms 2 bathrooms

Entertainment area with braai

The main bedroom has a lovely en-suite bathroom.

Rental Income: +- R 9 000 pm

The Main House is subdivided to accommodate:

FLAT 1: Sitting Room

## Features

| Pets Allowed | Yes |                     |       |            |                     |
|--------------|-----|---------------------|-------|------------|---------------------|
| Interior     |     | Exterior            |       | Sizes      |                     |
| Bedrooms     | 6.5 | Carports / Parkings | 6     | Floor Size | 353m²               |
| Bathrooms    | 4   | Security            | Yes   | Land Size  | 1,347m <sup>2</sup> |
| Kitchens     | 3   | Dom. Accom.         | 1     |            |                     |
| Recep. Rooms | 4   | Pool                | No    |            |                     |
| Furnished    | No  | Views               | False |            |                     |