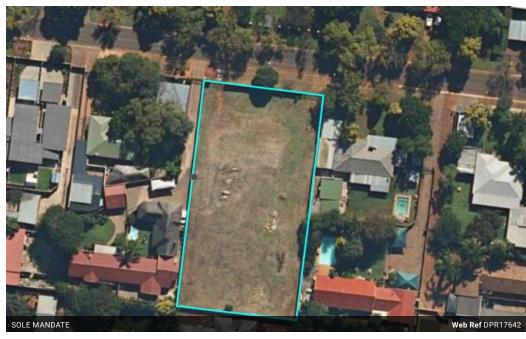

## 2,552m<sup>2</sup> Vacant Land For Sale in Waverley

R2,595,000

Monthly Bond Repayment R26,785.29

Calculated over 20 years at 11% with no deposit.

Transfer Costs R123,320.00 Bond Costs R38,415.00

These calculations are only a guide. Please ask your conveyancer for exact calculations.

## Prime Vacant Land in Waverley, Pretoria – Endless Potential

Discover an exceptional investment opportunity in the sought-after suburb of Waverley, Pretoria. This 2,552 square meter property offers the perfect canvas to bring your vision to life, whether for residential development or personal use.

Key Features:

- Size: Generous 2,552 square meters of level, usable space.
- Zoning Potential: Currently zoned as vacant land but holds the potential for rezoning to accommodate up to 6 sectional title units
- ideal for developers or investors.
  Security: Fully fenced, providing safety and privacy.
- Prime Location: Nestled in a tranquil neighborhood with easy access to major routes, schools, shopping centers, and amenities.