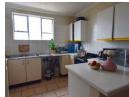

## Spacious 2 Bedroom Apartment for Sale in Wonderboom South

Nestled in the heart of Wonderboom South, this 74 sqm 5th-floor apartment offers a cozy yet functional living space. The home features two comfortable bedrooms, a full bathroom, and a mini open-plan kitchen that complements the inviting living area. Enjoy the convenience of prepaid electricity and the added benefit of water included in the levies. Residents also have access to a communal swimming pool, perfect for relaxation and leisure. This apartment combines modern living with excellent amenities, making it an ideal choice for homeowners or investors alike.

## Features

| Interior     |    | Exterior            |       | Sizes      |     |
|--------------|----|---------------------|-------|------------|-----|
| Bedrooms     | 2  | Carports / Parkings | 1     | Floor Size | 74m |
| Bathrooms    | 1  | Security            | No    |            |     |
| Kitchens     | 1  | Pool                | Yes   |            |     |
| Recep. Rooms | 1  | Views               | False |            |     |
| Furnished    | No |                     |       |            |     |