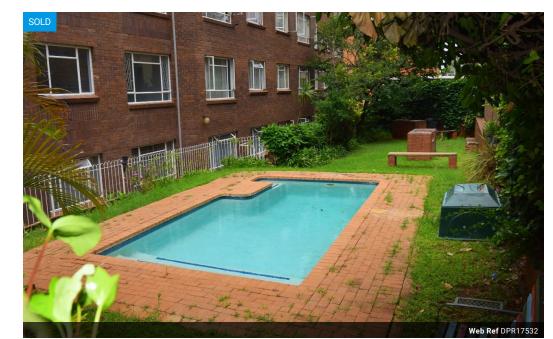

## Spacious 2 Bedroom Apartment for Sale in Wonderboom South

Nestled in the heart of Wonderboom South, this 74 sqm 5th-floor apartment offers a cozy yet functional living space. The home features two comfortable bedrooms, a full bathroom, and a mini open-plan kitchen that complements the inviting living area. Enjoy the convenience of prepaid electricity and the added benefit of water included in the levies. Residents also have access to a communal swimming pool, perfect for relaxation and leisure. This apartment combines modern living with excellent amenities, making it an ideal choice for homeowners or investors alike.

## Features

| Interior     |    | Exterior            |       | Sizes      |     |
|--------------|----|---------------------|-------|------------|-----|
| Bedrooms     | 2  | Carports / Parkings | 1     | Floor Size | 74m |
| Bathrooms    | 1  | Security            | No    |            |     |
| Kitchens     | 1  | Pool                | Yes   |            |     |
| Recep. Rooms | 1  | Views               | False |            |     |
| Furnished    | No |                     |       |            |     |