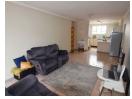

## Spacious 2 Bedroom Apartment for Sale in Wonderboom South

Nestled in the heart of Wonderboom South, this 74 sqm 5th-floor apartment offers a cozy yet functional living space. The home features two comfortable bedrooms, a full bathroom, and a mini open-plan kitchen that complements the inviting living area. Enjoy the convenience of prepaid electricity and the added benefit of water included in the levies. Residents also have access to a communal swimming pool, perfect for relaxation and leisure. This apartment combines modern living with excellent amenities, making it an ideal choice for homeowners or investors alike.

## Features

| Interior     |    | Exterior            |       | Sizes      |     |
|--------------|----|---------------------|-------|------------|-----|
| Bedrooms     | 2  | Carports / Parkings | 1     | Floor Size | 74m |
| Bathrooms    | 1  | Security            | No    |            |     |
| Kitchens     | 1  | Pool                | Yes   |            |     |
| Recep. Rooms | 1  | Views               | False |            |     |
| Furnished    | No |                     |       |            |     |