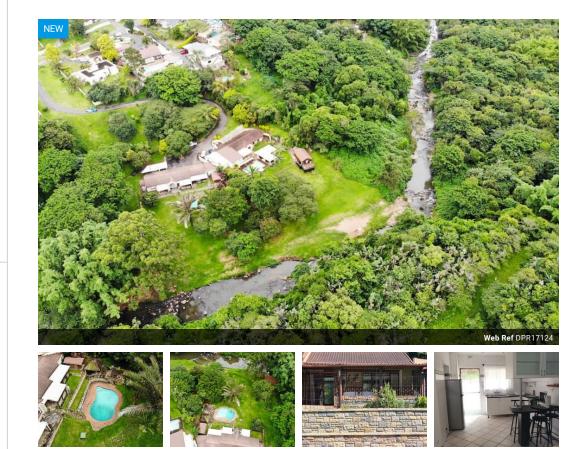

## \*EXHILARATING BUSINESS OPPORTUNITY AWAITS YOU IN QUEENSBURGH!

A golden nugget is up for grabs in the serene landscape of Northdene, Queensburgh! Unveiling a 🖽 Grand Estate, listed at a modest price of R 7,500,000, that is both a luxury homestead and a potential income generator!

Marvel at this architectural beauty set amidst lush greenery, blessed with beautiful river views and a scenic garden. An exhilarating chance to own TWO expansive houses totalling a whopping 10 bedrooms and 7 bathrooms!

Not just that, it can comfortably accommodate approximately 35 people, the property has been split into 5 guest lodges and boasts a one bedroomed log cabin. A treasure trove for those looking to venture into Airbnb or establish a premium guesthouse in one of Queensburgh's most appealing locales. There's potential to add a further 2 to 3 cabins an expand your income generating business.