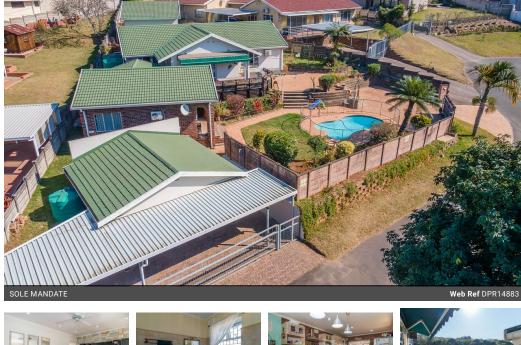

Monthly Rates R2,192.2

Modern home with 2-bedroom cottage in Malvern.

\*\*\*\* ON SHOW BY APPOINTMENT ONLY - THIS SUNDAY 09/03/2025 FROM 14H00 TO 17H00 - PLEASE BOOK YOUR APPOINTMENT\*\*\*\*

Modern home tucked away within a cul-de-sac, situated in a quiet neighbourhood of Malvern just off Stella Road. This home is immaculate and ready for its next owner to make memories.

Main house

3 Spacious bedrooms all with built in cupboards, laminate flooring, ceiling fans, down lights and aircons. The main bedroom has an ensuite with a shower and plumbed for a washing machine.

The spacious family bathroom is beautifully tiled with a freestanding bathtub perfect for relaxing after a long day's work.

The lounge and dining room is open plan and leads out onto the deck overlooking the pool, perfect for weekend gatherings with friends and family. Beautiful laminate floors, down lights and a rock feature wall in...

## **Features**

| Pets Allowed | Yes |                     |      |           |         |
|--------------|-----|---------------------|------|-----------|---------|
| Interior     |     | Exterior            |      | Sizes     |         |
| Bedrooms     | 3   | Garages             | 2    | Land Size | 1,029m² |
| Bathrooms    | 2   | Carports / Parkings | 5    |           |         |
| Kitchens     | 1   | Security            | Yes  |           |         |
| Recep. Rooms | 2   | Dom. Accom.         | 2    |           |         |
| Furnished    | No  | Pool                | Yes  |           |         |
|              |     | Views               | True |           |         |