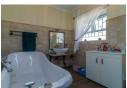

Main house

3 Spacious bedrooms all with built in cupboards, laminate flooring, ceiling fans, down lights and aircons. The main bedroom has an ensuite with a shower and plumbed for a washing machine.

The spacious family bathroom is beautifully tiled with a freestanding bathtub perfect for relaxing after a long day's work.