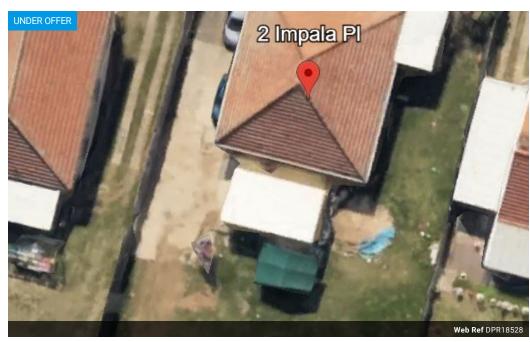

## Hidden Possibilities Central Malvern

This Property - Charming Fixer-Upper in Prime Central Malvern Location!

Nestled in the heart of Central Malvern, this original railway home is brimming with potential for the discerning buyer. Featuring 3 bedrooms, 2 bathrooms, a single garage, and servant's quarters, this property is an ideal canvas for a complete transformation.

The level garden offers ample space for outdoor living, while the splash pool adds a touch of relaxation. Situated within walking distance to schools, medical centers, and major transport routes including train stations, buses, and taxis, convenience is at your doorstep.

This home requires a top-to-bottom renovation, but the prime location makes it an incredible investment opportunity. As the saying goes—Location, Location, Location! If you have the vision to restore this solidly built home to...