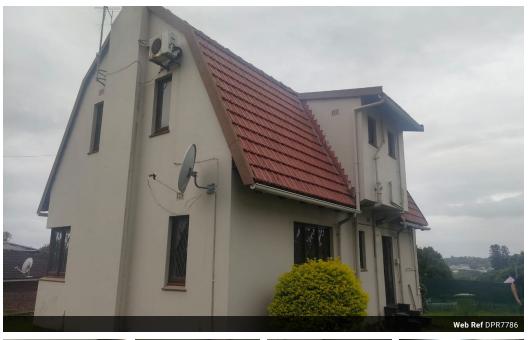

older style home

2

If you are looking for an older style home then this double-storey 2-bedroom house situated in Northdene is just the home for you.

It has a lot of potential and features a spacious living room with hardwood floors and a cozy fireplace.

A fitted kitchen with a scullery, separate toilet and family bathroom, aircon in both bedrooms and a covered veranda to relax on after a hard day's work, an alarm system as well as a Blue Security camera monitoring the road on both sides of the property.

> 5 Yes No False

Close to all amenities, schools, quick access to the M7 as well as the taxi and bus routes.