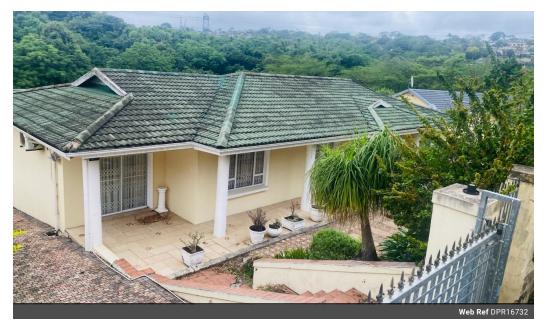

Master bedroom has a spacious en-suite, modern built in cupboards and laminate flooring. 2nd bedroom is fully tiled with modern built in cupboards. 3rd bedroom is modern built in cupboards with laminate flooring. Kitchen modern built in cupboards. Granite tops. Scullery.

Entertainment area, enclosed with aluminium doors and windows.

Spare room and braai area.

Bachelor family home on a separate part of the property. Can be used as an income generator. One bedroom apartment. Very neat. Yard can accommodate over ten vehicles. The surrounding is a nature lovers paradise. Priced at: R2 400 000

Must be seen to be appreciated. Call Brian now to arrange viewing.