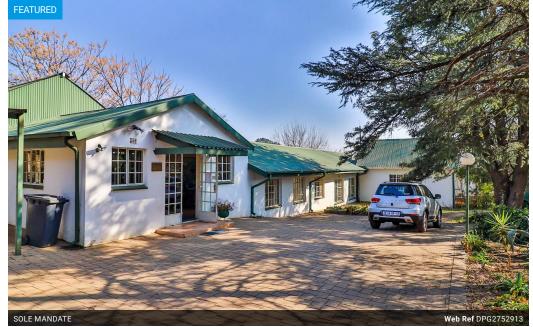

Great investment opportunity with Massive Rental income

This property is great for the investor.

The main building offers 4 office spaces which can be converted into bedrooms / lounges, a small kitchen and a bathroom with separate toilet.

Also on the property are 6, 2 bedroom, 1 bathroom cottages. Each with kitchen and parking space. The cottages currently have a rental income of +/- R40 000 which is great news for the investor.

The total property size is 2HA