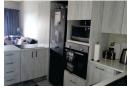

1 Bedroom, Tiled with BIC.

Lounge, Tiled with sliding door to the balcony, also tiled.

Open Plan Kitchen with Caesarstone Countertops, "Speckle Stone" comprising of Glass top touch Hob, plus ELO. Lots of cupboard

space. Breakfast Nook. With modern finishes. Floors are tiled.

Bathroom has a Shower, Basin and Toilet, with all requirements of safety.

There is Pre-Paid electricity Water is included in the Levies.

No

There is one Covered Parking, but enough open visitors parking.