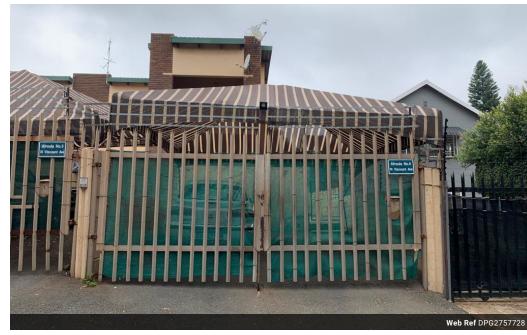

## Windsor East Townhouse

Key Features of The Property:

- Rooms 2 Bedrooms
- 1 Bathroom
- 1 Living Rooms

Kitchen

1 Kitchen

Parking 2 Car Port

More Features

Property Type - Sectional Title Seller Type - Standard Bank EasySell Floor Area - 95m2